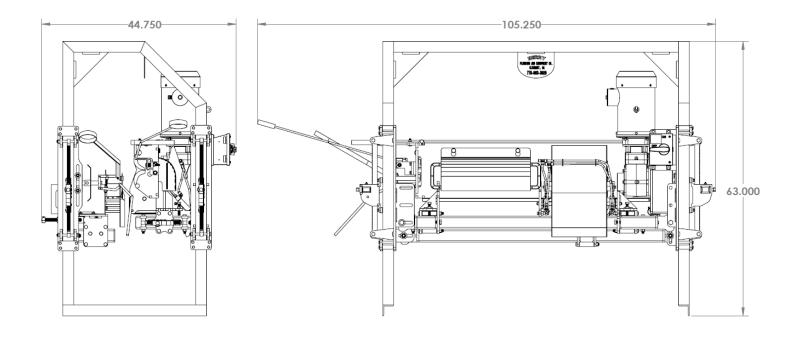

| POWER:            | 1 Mtr @ 5 HP, 1750 RPM, 3 PHASE, 60 HZ, 208-230/460v, 12.8/6.4 FI            |
|-------------------|------------------------------------------------------------------------------|
|                   | amp<br>1 Mtr @ 1 HP, 1760 RPM, 3 PHASE, 60 HZ, 208-230/460V, 3.1/1.5 Fl amp  |
| CAPACITY:         | DETERMINED BY LINE SPEED                                                     |
| POSITION IN LINE: | LAST ON KILL LINE                                                            |
| FACING:           | DETERMINED FACING BACK OF BIRD                                               |
| HEIGHT:           | APPROXIMATELY 65"                                                            |
| WIDTH:            | APPROXIMATELY 106"                                                           |
| LENGTH:           | APPROXIMATELY 46"                                                            |
| AIR:              | 3/8 PUSH ON @ 80 PSI, AIR CONSUMPTION = 5 CFM (ONLY IF USING A REJECT CHUTE) |