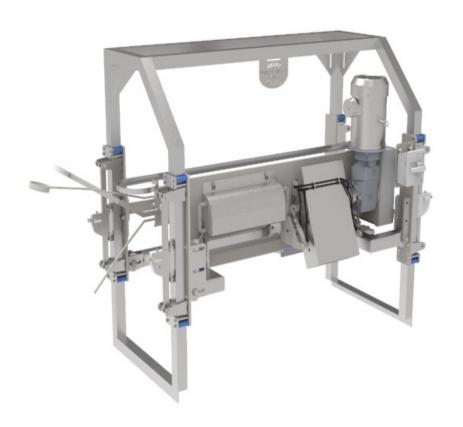

# Berry Paw Harvester - FPS Combo Heavy Duty Electric, Air Actuated Model BPHFPS-BPE-10430 (LH) BPHFPS-BPE-10431 (RH

Automatically fed, electrically powered and designed to improve the appearance and harvest the paws of all size bird lots; The Berry Paw Harvester / Foot Pad Scrubber Combo, from Berry Plumbing & Equipment will handle any line speed and provide a significant increase in yield.

## **Construction:**

The Berry Plumbing & Equipment Electric Paw Harvester / Foot Pad Scrubber Combo is constructed entirely of stainless steel and UHMW for durability and easy cleanup.

# **Operation:**

The Foot Pad Scrubber Combo matches the speed of your Overhead Conveyor. Installed at the end of the Kill Line, the Paw Harvester/ Foot Pad Scrubber Combo features brushes that gently clean the foot and remove small ammonia burns, cuticle, and even fecal matter while perfectly positioning it in the shackle for a consistently straight cut at whatever length you require. The Paw Harvester blade then cleanly cuts and separates the paw from the knuckle, allowing for easy processing of any size paws.