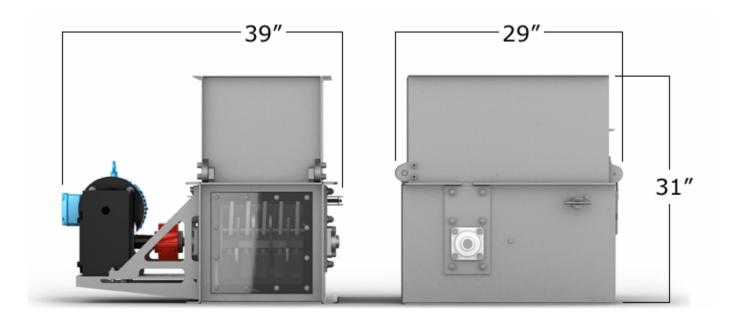

| INSTALLED POWER: | 5 HP, 3 PHASE, 1750 RPM                   |
|------------------|-------------------------------------------|
| CAPACITY:        | Up to 350 front half carcasses per minute |
| HEIGHT:          | Approximately 31"                         |
| WIDTH:           | Approximately 39"                         |
| DEPTH:           | Approximately 29"                         |