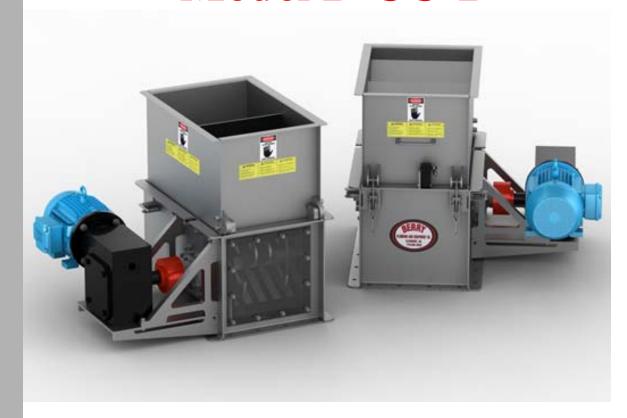

# **Model B-CC-1**

Berry Plumbing & Equipment's Model B-CC-1 Carcass Crusher decreases carcass volume by fifty per cent, resulting in a reduction in labor, combo and shipping cost.

#### **Construction:**

The **Model B-CC Carcass Crusher** from Berry Plumbing & Equipment Company is manufactured entirely of stainless steel for long life durability and easy cleanup.

## **Operation:**

The **B-CC Carcass Crusher** is direct gear driven with interlocking safety switches.