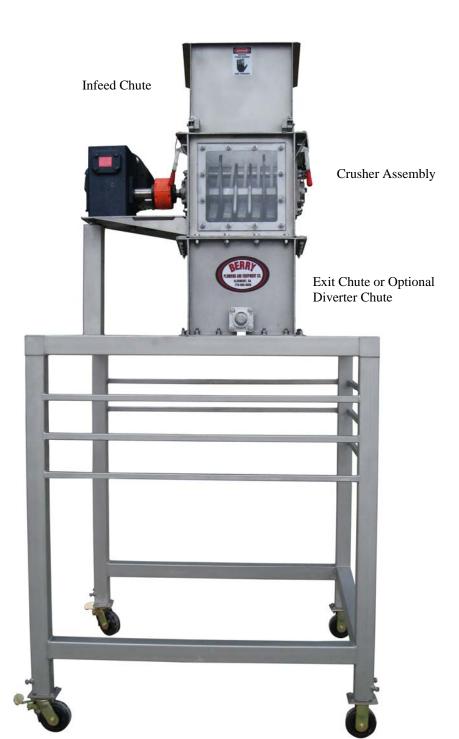

### **Operation:**

The **B-CC-EX Carcass Crusher** is direct gear driven with interlocking safety switches.