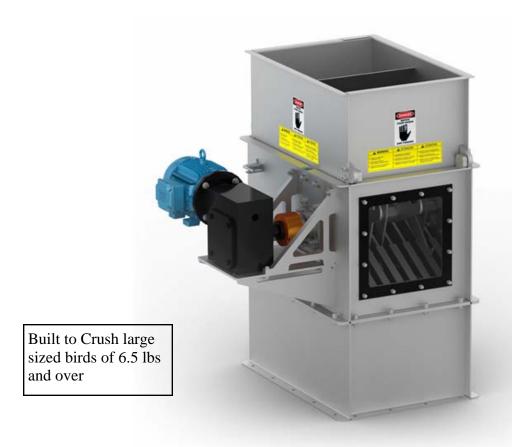

# **Model B-CC-EX**

Berry Plumbing & Equipment Company's Model B-CC-EX Carcass Crusher decreases carcass volume by fifty per cent, resulting in a reduction in labor, combo and shipping cost.

#### **Construction:**

The **Model B-CC-EX Carcass Crusher** from Berry Plumbing & Equipment Company is manufactured entirely of stainless steel for long life durability and easy cleanup.