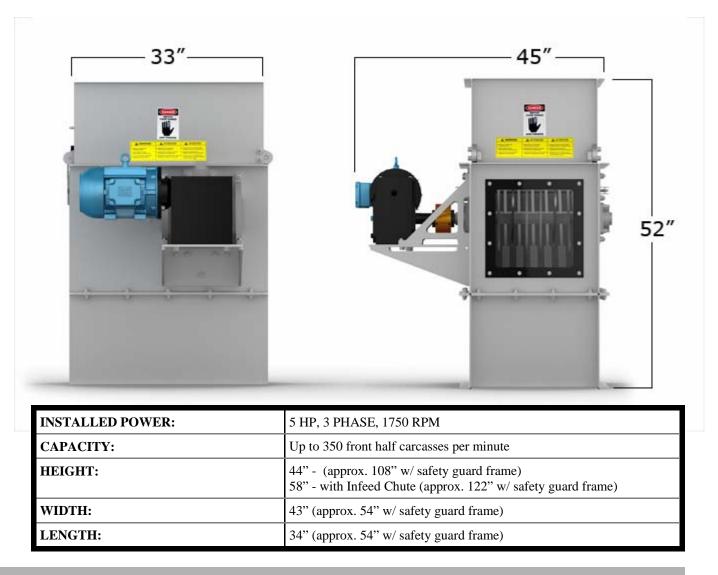

## **Optional:**

Safety Guard Frame: Approx 64" high Approx 54" wide Approx 54" deep

**Berry Plumbing & Equipment** 6736 Cleveland Highway, Clermont Georgia 30527 Email: tberry@berryequipment.net Phone: 770-983-3929 Toll Free Fax: 1-866-808-9957