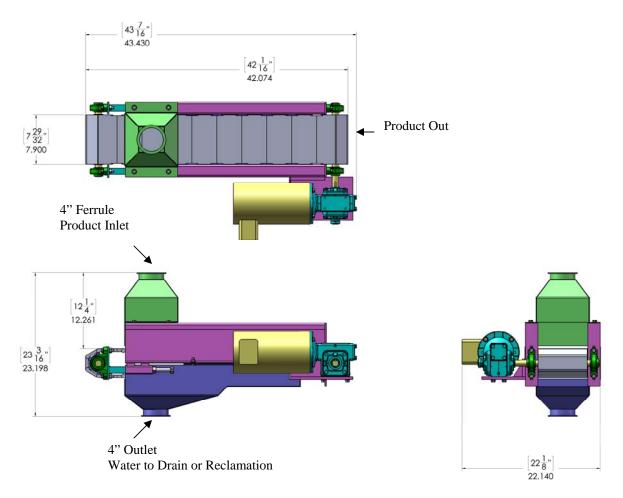

## **Berry Dewatering Conveyor**

| POWER        | 1 HP Mtr, 1740 RPM, 3 Phase, 60 HZ, 208-230/460 V, Full Load Amps 2.8 / 1.4 |
|--------------|-----------------------------------------------------------------------------|
| GEARBOX      | 100 to 1 Ratio                                                              |
| HEIGHT       | 23 3/16"                                                                    |
| WIDTH        | 22 1/8"                                                                     |
| LENGTH       | 43 7/16"                                                                    |
| CONNECTIONS: | (1) 4" Ferrule Inlet / (1) 4" Ferrule Outlet                                |