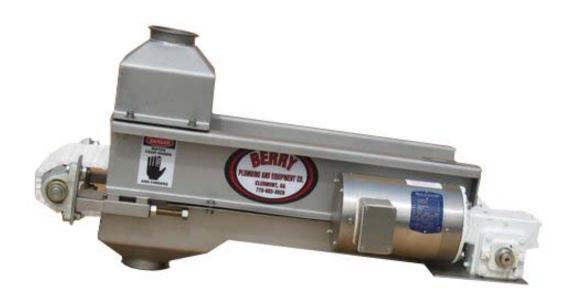

## Dewatering Conveyor Model B-DC

The Berry Plumbing & Equipment Dewatering Conveyor 2 is constructed entirely of stainless steel and UHMW aluminum for durability and easy cleanup. Pump fed and electrically powered, installed after the foot picker but before the final inspection table, the Dewatering Conveyor 2 features a moving belt that allows water to drain off the paws before the product reaches the inspection table.