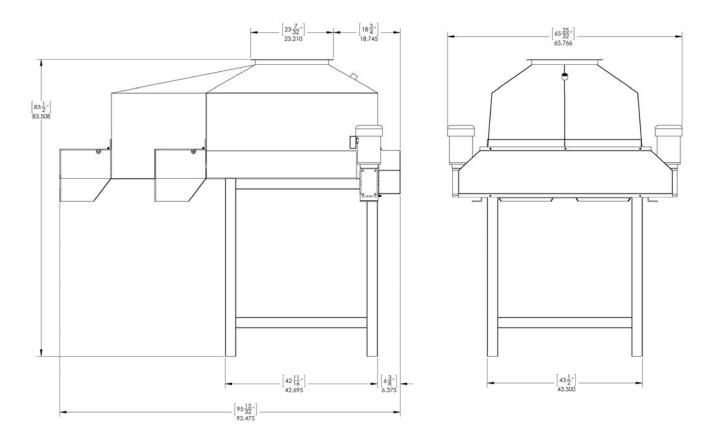

| ELECTRICITY: | 2—1-1/2 H.P. ELECTRIC MOTORS |
|--------------|------------------------------|
| CAPACITY:    | DETERMINED BY LINE SPEED     |
| HEIGHT:      | APPROXIMATELY 83 1/2"        |
| WIDTH:       | APPROXIMATELY 60"            |
| DEPTH:       | APPROXIMATELY 95 1/2"        |
|              |                              |