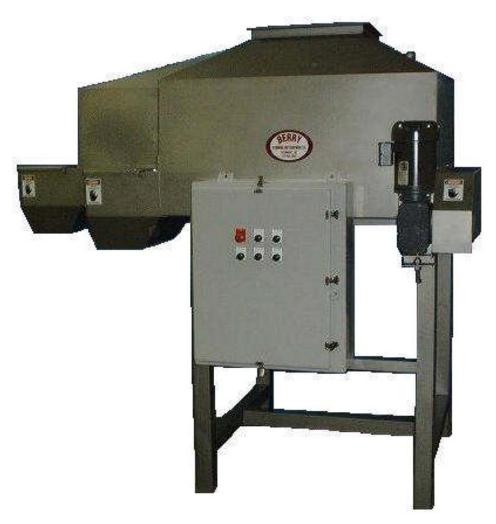

## **Model B-DBI-1**

The **Berry Automatic Double Box Icer** is used to ice product in 70 pound tubs or boxes on a moving box conveyor, two lines at once. The amount of ice needed can be set to your application.

| ELECTRICITY: | 2—1-1/2 H.P. ELECTRIC MOTORS |
|--------------|------------------------------|
| CAPACITY:    | DETERMINED BY LINE SPEED     |
| HEIGHT:      | APPROXIMATELY 83 1/2"        |
| WIDTH:       | APPROXIMATELY 60"            |
| DEPTH:       | APPROXIMATELY 95 1/2"        |
|              |                              |