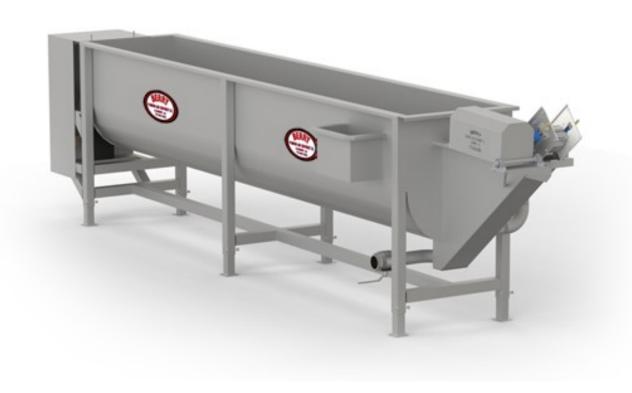

# **Model B-GC3015**

Model **B-GC3015 Giblet Chiller** from Berry Plumbing & Equipment Company features paddle agitation and a chain driven easy to clean elevator.

#### **Construction:**

The Berry Plumbing & Equipment Giblet Chiller Model B-GC3015 is constructed entirely of stainless steel and UHMW for durability and easy cleanup.

## **Operation:**

Hearts, livers, gizzards, necks or paws are deposited into the **Model B-GC3015 Giblet Chiller** and agitated by the sweeping paddle which is driven by a one horsepower electric motor. Chilled water and ice in the chiller tank chill the giblets which are then unloaded by the elevator, also chain driven.

#### **Maintenance:**

Berry Plumbing & Equipment Company designers and technicians have taken great care in assuring that the **Giblet Chiller** is manufactured with smooth rounded surfaces and easily removable covers to make thorough clean up easy for cleaning personnel. The Elevator Assembly can be removed for cleaning or maintenance.