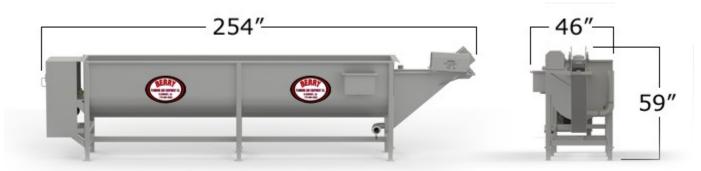

## **Options:**

Berry's Giblet Chiller is available in a 10' long (B-GC3010) and a 16' long (B-GC4016) model also.

| WATER:       | PER USDA REQUIREMENTS                                        |
|--------------|--------------------------------------------------------------|
| ELECTRICITY: | PADDLE - 1 HP , 60 HZ, 3 PH, 1800 RPM, 208-230/460 V, FL AMP |
|              | 1.58                                                         |
|              | ELEVATOR - 1 HP, 60HZ, 3 PH, 1750 RPM, 230/460 V, FL AMP     |
|              | 3.02/1.51                                                    |
| GEARBOX:     | PADDLE - 40 TO 1 RATIO                                       |
|              | ELEVATOR - 30 TO 1 RATIO                                     |
| CAPACITY:    | APPROX 280 GIBLETS OR 280 PAWS PER MINUTE                    |
| HEIGHT:      | Approx. 59" w/ Adjustable Legs                               |
| WIDTH:       | Approx. 46"                                                  |
| LENGTH:      | Approx. 254"                                                 |