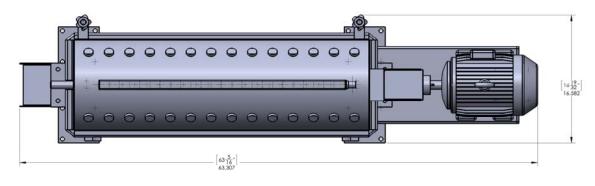

## **Berry Gizzard Defatter**

| WATER:       | 1" CONNECTION                        |
|--------------|--------------------------------------|
| ELECTRICITY: | 1 H.P. ELECTRIC MOTORS               |
| CAPACITY:    | 600 GIZZARDS PER HOUR                |
| HEIGHT:      | 28" ADJUSTIBLE                       |
| WIDTH:       | 16"                                  |
| LENGTH:      | 56" (INCLUDING MOTOR—CABINET IS 36") |