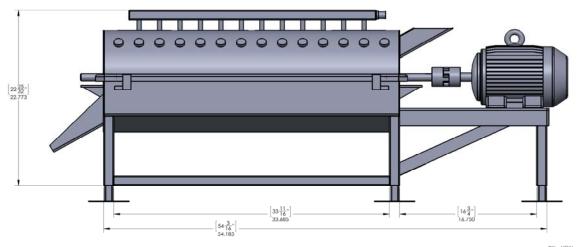

## **Berry Gizzard Defatter**

| WATER:       | 1" CONNECTION                        |
|--------------|--------------------------------------|
| ELECTRICITY: | 1 H.P. ELECTRIC MOTORS               |
| CAPACITY:    | 600 GIZZARDS PER HOUR                |
| HEIGHT:      | 28" ADJUSTIBLE                       |
| WIDTH:       | 16"                                  |
| LENGTH:      | 56" (INCLUDING MOTOR—CABINET IS 36") |