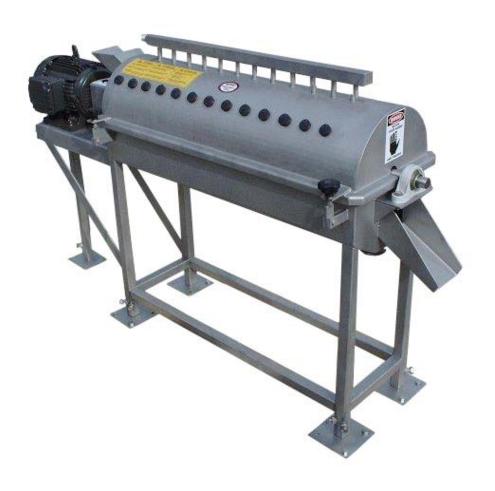

## **Model B-GD-1**

The Berry Gizzard Defatter is designed to separate fat and unwanted product from the gizzards. Requiring as little maintenance as possible the Model B-GD-1 is

## **Berry Gizzard Defatter**

| WATER:       | 1" CONNECTION                        |
|--------------|--------------------------------------|
| ELECTRICITY: | 1 H.P. ELECTRIC MOTORS               |
| CAPACITY:    | 600 GIZZARDS PER HOUR                |
| HEIGHT:      | 28" ADJUSTIBLE                       |
| WIDTH:       | 16"                                  |
| LENGTH:      | 56" (INCLUDING MOTOR—CABINET IS 36") |