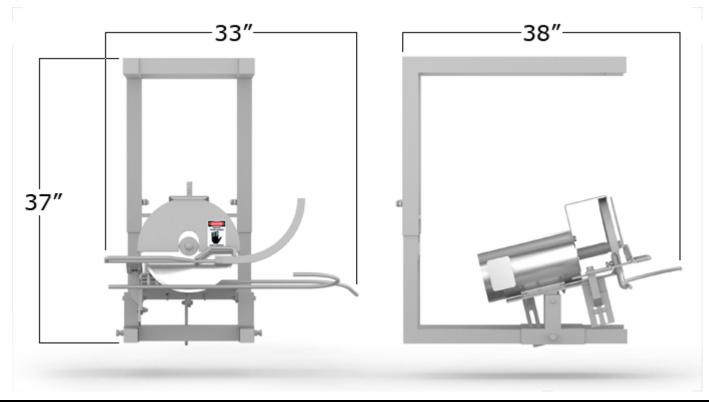

| ELECTRICITY: | 1-1 H.P. ELECTRIC MOTOR, 1800 rpm, 3 phase, 60 Hz, 208-230/460v, 56C Frame with feet |
|--------------|--------------------------------------------------------------------------------------|
| CAPACITY:    | DETERMINED BY LINE SPEED                                                             |
| HEIGHT:      | DETERMINED BY SHACKLE SETUP AND BIRD SIZE<br>ADJUSTABLE FROM 34 1/4" to 48"          |
| WIDTH:       | APPROXIMATELY 30 7/16"                                                               |
| LENGTH:      | ADJUSTABLE FROM 26" TO 42"                                                           |