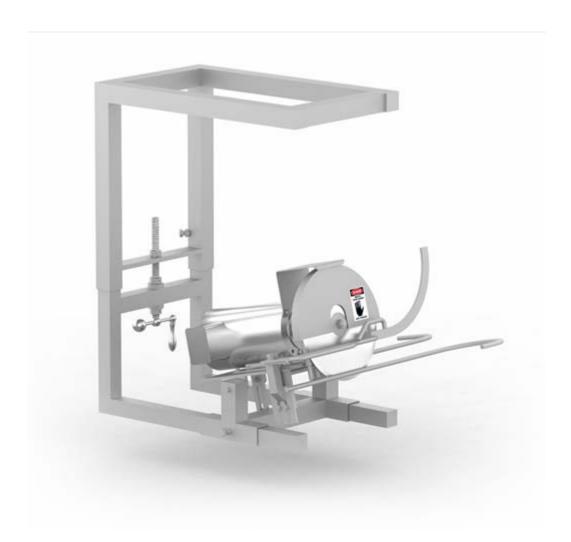

# **Model B-HS-1**

Model **B-HS-1 Halving Saw** from Berry Plumbing & Equipment Company, allows vertical, horizontal and tilt adjustment of the blade for precise cutting, while the unique guide bar configuration directs the wings away from the blade, increasing 'A Grade' wing yield.

### **Construction:**

The Berry Plumbing & Equipment **Halving Saw Model B-HS-1** is constructed entirely of stainless steel and is provided with a stainless steel motor. Suspended from the overhead conveyor by an adjustable stainless steel tubular frame, the **Halving Saw** allows horizontal and tilt position adjustment of the blade also.

## **Operation:**

The bird is guided into the **Halving Saw** blade by a unique system of guide bars that position the bird to precisely cut the front half of the bird from the back half. Because the guide bars hold the wing away from the blade, the **Berry Model B-HS-1 Halving Saw** improves 'A Grade' wing yield.