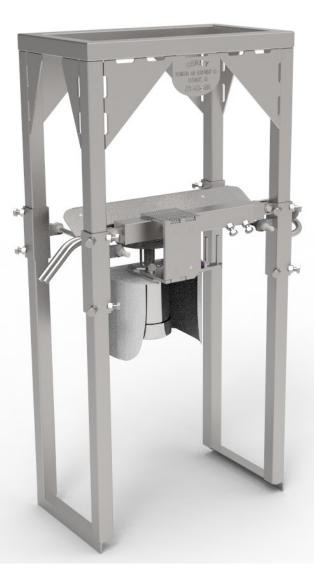

## Model BHP-BPE-10309 (LH) & Model BHP-BPE-10310 (RH)

The Berry Plumbing & Equipment **Head puller** is constructed entirely of stainless steel for durability and easy cleanup. Automatically fed and Electrically powered, the Berry **Head puller** matches the speed of your Overhead Conveyor. The Berry **Head puller** is designed to remove the head from your product as it passes through on the line. This product reduces labor costs and increases line efficiency.