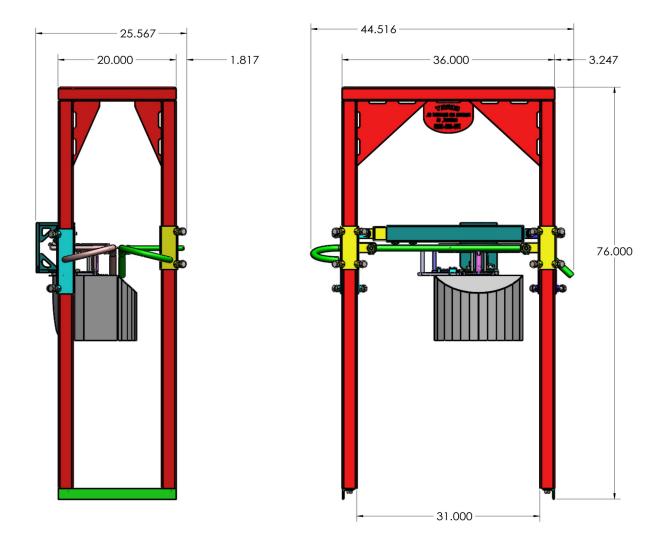

| ELECTRICITY | MOTOR, 1HP, 1140 RPM, 60 HZ, 208-230/460 V |
|-------------|--------------------------------------------|
| CAPACITY    | DEPENDANT UPON LINE SPEED                  |
| HEIGHT      | APPROX 76″                                 |
| WIDTH       | APPROX 45"                                 |
| LENGTH      | APPROX 25"                                 |