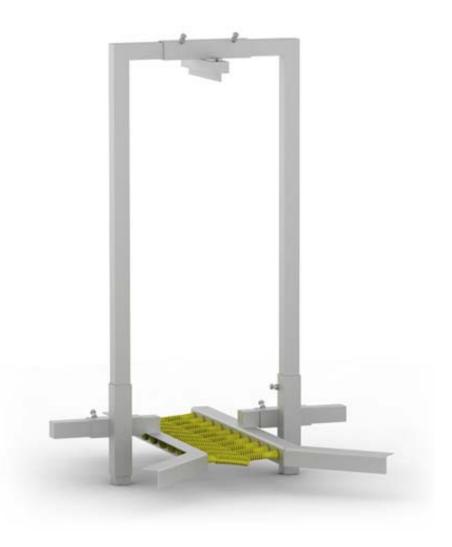

# Berry Paw Untangler

# **BPU-1000**

The paw untangler works to untangle shackles and straighten the paws before entering the paw harvester. This helps to increase the efficiency on the cut of the knuckles.