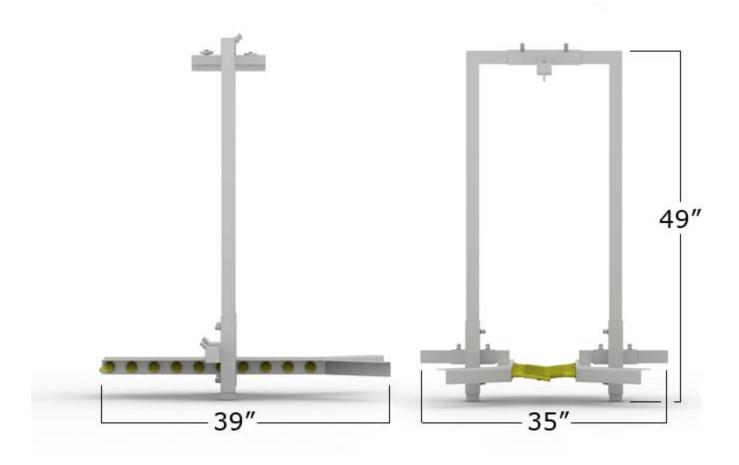

# **Berry Paw Untangler**

| HEIGHT: | 49" APPROX. |
|---------|-------------|
| WIDTH:  | 35" APPROX  |
| LENGTH: | 39" APPROX  |