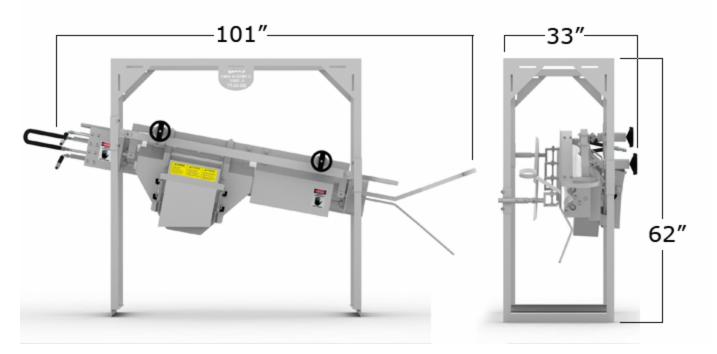

| WATER:            | N/A                                                                              |
|-------------------|----------------------------------------------------------------------------------|
| HYDRALIC FLIUD:   | 5.5 G.P.M. PER MOTOR @ approx 1000 PSI                                           |
| CAPACITY:         | DETERMINED BY LINE SPEED                                                         |
| POSITION IN LINE: | LAST ON KILL LINE                                                                |
| FACING:           | DETERMINED FACING BACK OF BIRD<br>(AVAILABLE IN LEFT HAND OR RIGHT HAND MACHINE) |
| HEIGHT:           | DETERMINED BY SHACKLE SETUP AND BIRD SIZE (Approx 62")                           |
| DEPTH:            | APPROX 33"                                                                       |
| WIDTH:            | APPROX 101"                                                                      |