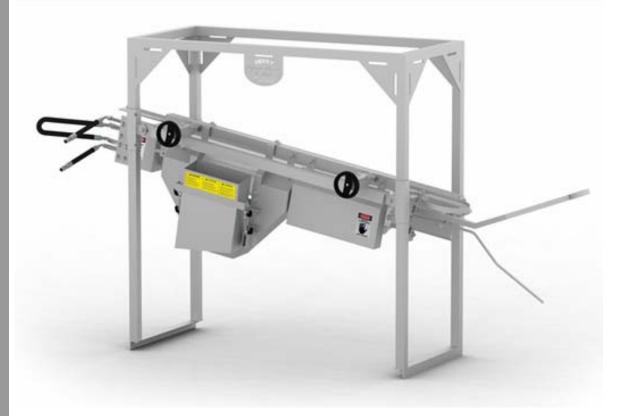

## **Model B-WFH**

US Patent # 6283848 B1

As customer demand changes, **Berry Plumbing & Equipment** is leading the industry in Paw Harvesting with our new **Berry Whole Foot Harvester**. Now the customer can harvest the entire paw with knuckle. This machine is compatible with the Berry Paw Recovery System.

**Construction:** The Berry Plumbing & Equipment **Whole Foot Harvester** is constructed entirely of stainless steel, aluminum, and UHMW for durability and easy cleanup.

**Operation:** Automatically fed and hydraulically powered, the Berry Whole Foot Harvester **Model B-WFH** matches the speed of your Overhead Line. Installed at the end of the Kill Line, the Whole Foot Harvester features brushes that gently pull the foot to allow harvesting of the whole foot with knuckle.