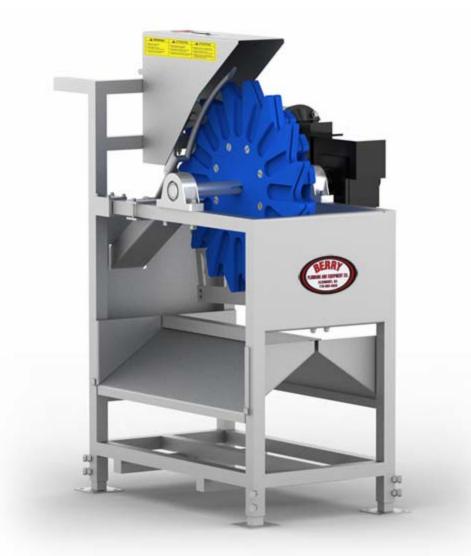

**Berry Plumbing & Equipment** 

Model B-WM-1

Model **B-WM-1** is designed to give you quality cuts on the three sections of the wing leaving you with top grade maximum yield on the drumettes, flats (2nd portion), and tips. The unique 3 piece wing wheel allows customers to purchase only the worn out section of the wheel, rather than purchasing and replacing an entire wheel.

## **Construction:**

The Berry Plumbing & Equipment Model B-WM-1 Wing Machine is constructed entirely of stainless steel and Nylon for durability and easy cleanup.