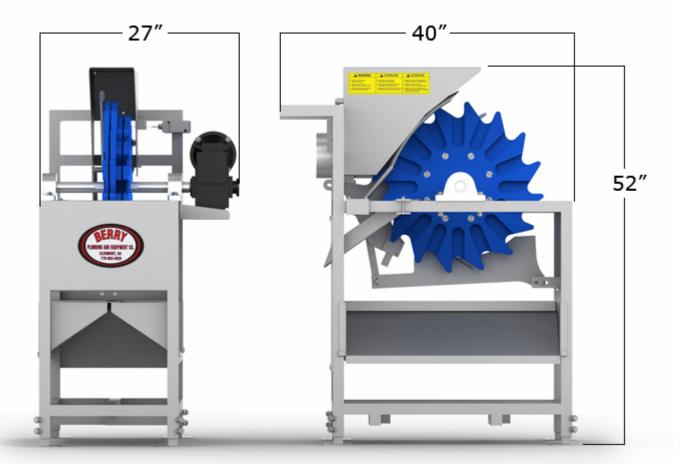

| ELECTRICITY: | (1) 1 HP ELECTRIC MOTOR, 3 PHASE              |
|--------------|-----------------------------------------------|
| GEARBOX:     | (1) 300 TO 1 RATIO                            |
| CAPACITY:    | 90 WINGS PER MINUTE (dependent upon operator) |
| HEIGHT:      | APPROXIMATELY 52"                             |
| WIDTH:       | APPROXIMATELY 40"                             |
| LENGTH:      | APPROXIMATELY 27"                             |