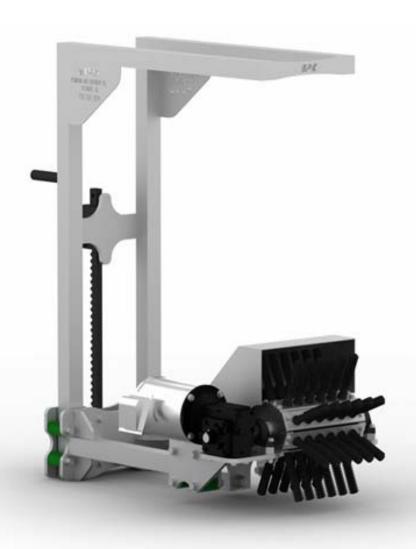

# **Model B-BT-1**

Berry's **Breast Thumper Model B-BT-1 B** is designed to loosen skin on breast to produce higher quality yield without damaging product.

#### **CONSTRUCTION:**

The Berry Breast Thumper is constructed entirely of stainless steel for durability and easy clean-up.

#### **OPERATION**:

As birds come into machine fingers will beat breasts loosening skin and allowing water from snova system to penetrate the area which will then gain moisture.