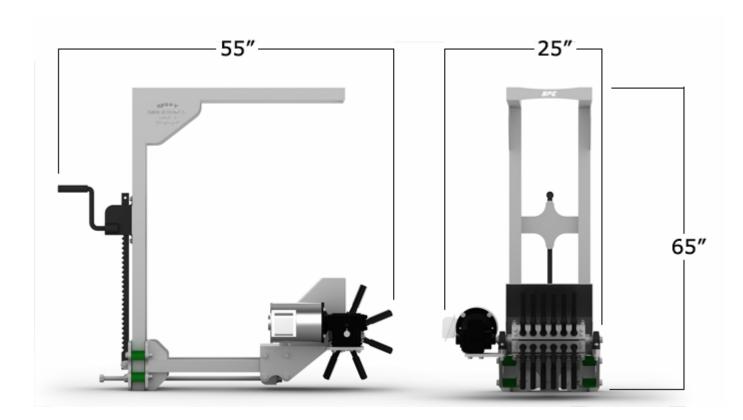

### **MAINTENANCE:**

The Berry Breast Thumper requires little maintenance aside from daily cleaning and greasing of all fittings.

| WATER       | 3/8" Poly Flow Fitting |
|-------------|------------------------|
| ELECTRICITY | 230v to Motor          |
| LENGTH      | Approximately 55"      |
| HEIGHT      | APPROX 65"             |
| WIDTH       | Approximately 25"      |